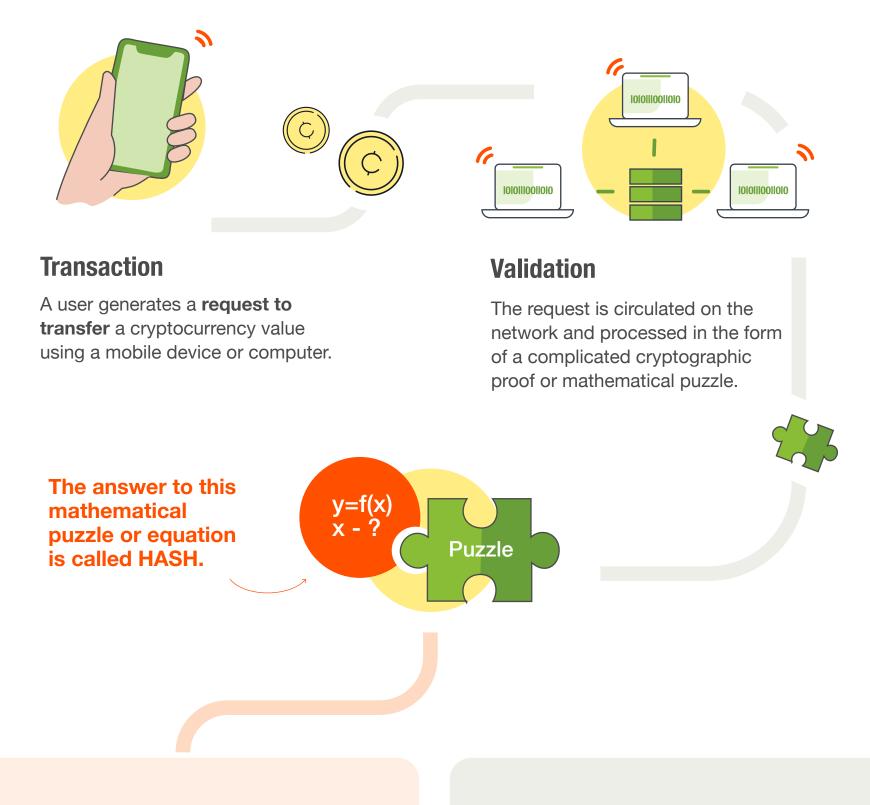

## What is the process of Cryptocurrency mining?

**Characteristics:** 

## Mining PoW Proof of Work

Users called "miners" collect these puzzles to obtain the hash

## Mining PoS Proof of Stake

A committee of randomly selected miners wager a certain amount of

## Inclusion

The hash value is added to the header of the next block, creating a blockchain that serves as a public ledger of all transactions. Once a transaction is added to this chain, it is impossible to reverse or modify.