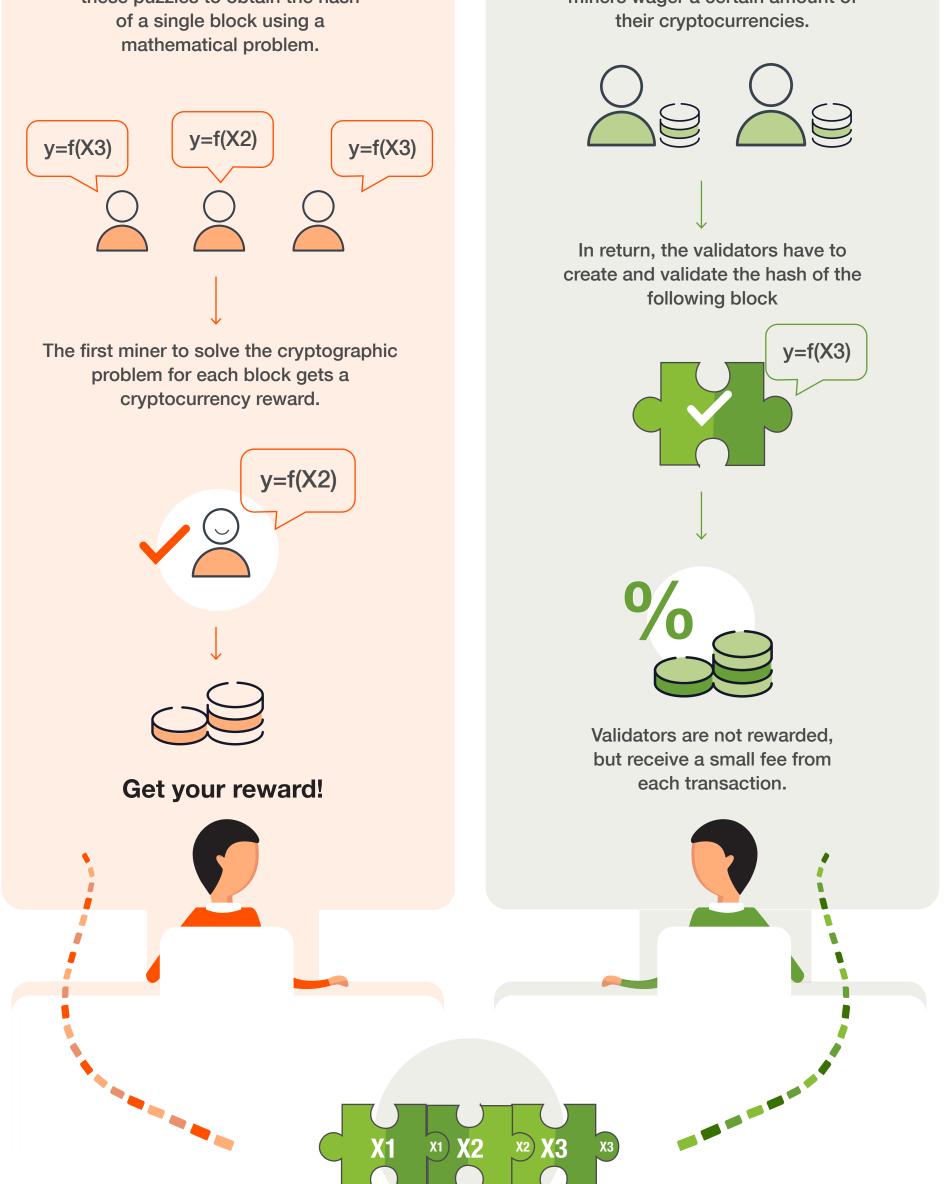

## Mining PoW Proof of Work

Users called "miners" collect these puzzles to obtain the hash

## Mining PoS Proof of Stake

A committee of randomly selected miners wager a certain amount of

## Inclusion

The hash value is added to the header of the next block, creating a blockchain that serves as a public ledger of all transactions. Once a transaction is added to this chain, it is impossible to reverse or modify.