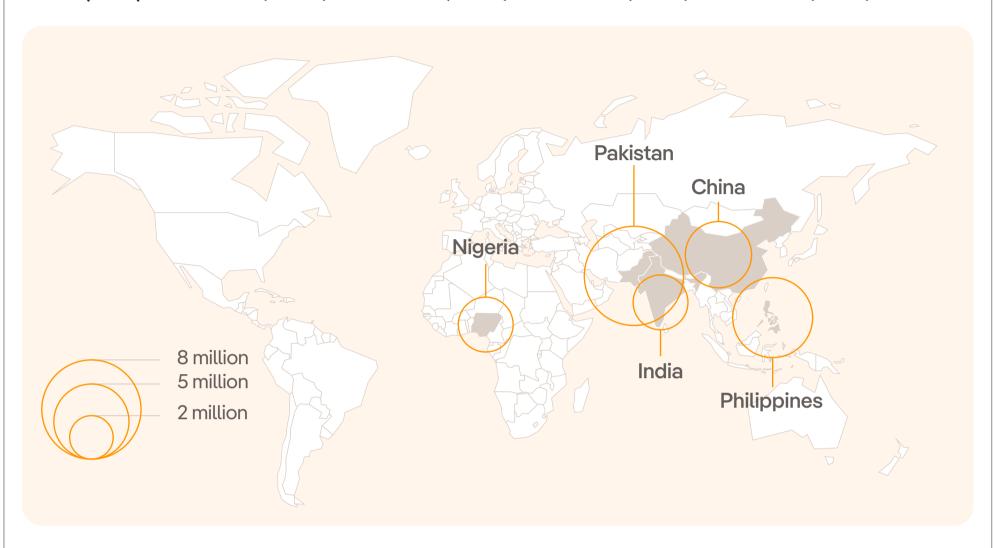

## **Environmental migrations**

a global scale reality

Pakistan **8,168,000** 

Philippines **5,455,000** 

China **3,632,000** 

India **2,507,000** 

Nigeria **2,437,000** 