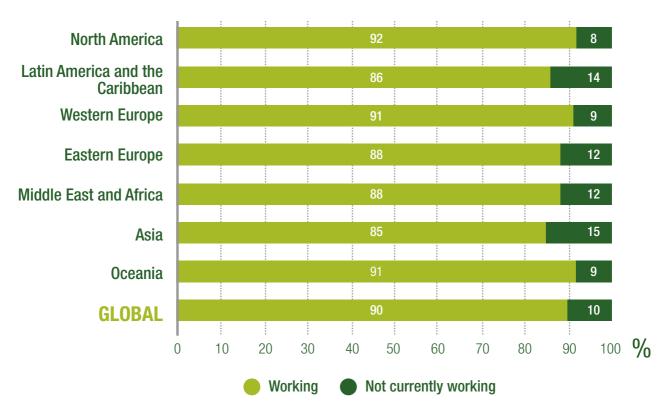

## — WORKING COACHES —

90% of professional coaches are currently working (employed).

Source: ICF Global Coaching Study (2016).