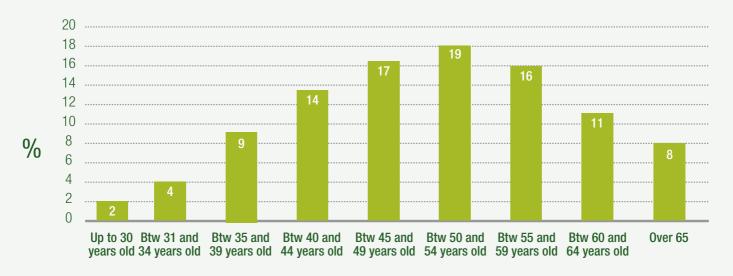

# THE PROFESSIONAL COACH PROFILE

### $^-$ AGE PROFILE $^-$

Most professional coaches are 45 to 54 years old.



## — WORKING COACHES —

90% of professional coaches are currently working (employed).



Source: ICF Global Coaching Study (2016).



## THE PROFESSIONAL COACH PROFILE

#### — TRAINING

99% of professional coaches have received specific training.



## ---- REVENUE AND INCOME ----

There is a very large difference in the annual income of coaches, both globally and in each region of the world.

|                                 | USD       |
|---------------------------------|-----------|
| North America                   | 61,900 \$ |
| Latin America and the Caribbean | 27,100 \$ |
| Western Europe                  | 55,300 \$ |
| Middle East and Africa          | 35,900 \$ |
| Asia                            | 37,800 \$ |
| Oceania                         | 73,100 \$ |
| Global