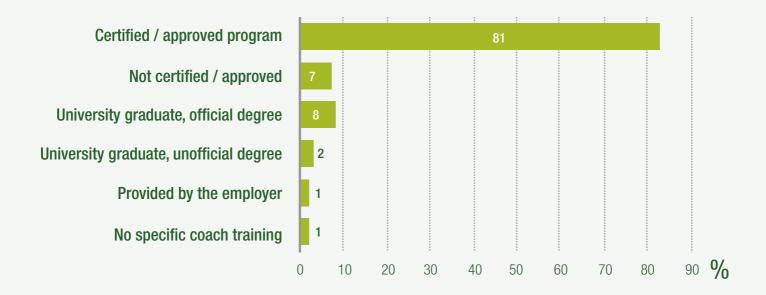

# THE PROFESSIONAL COACH PROFILE

### $^-$ AGE PROFILE $^-$

Most professional coaches are 45 to 54 years old.



## — WORKING COACHES —

90% of professional coaches are currently working (employed).



Source: ICF Global Coaching Study (2016).



## THE PROFESSIONAL COACH PROFILE

#### — TRAINING

99% of professional coaches have received specific training.



## ---- REVENUE AND INCOME ----

There is a very large difference in the annual income of coaches, both globally and in each region of the world.

|                                 | USD       |
|---------------------------------|-----------|
| North America                   | 61,900 \$ |
| Latin America and the Caribbean | 27,100 \$ |
| Western Europe                  | 55,300 \$ |
| Middle East and Africa          | 35,900 \$ |
| Asia                            | 37,800 \$ |
| Oceania                         | 73,100 \$ |
| Global                          | 51,000 \$ |

Source: ICF Global Coaching Study (2016).



LICD