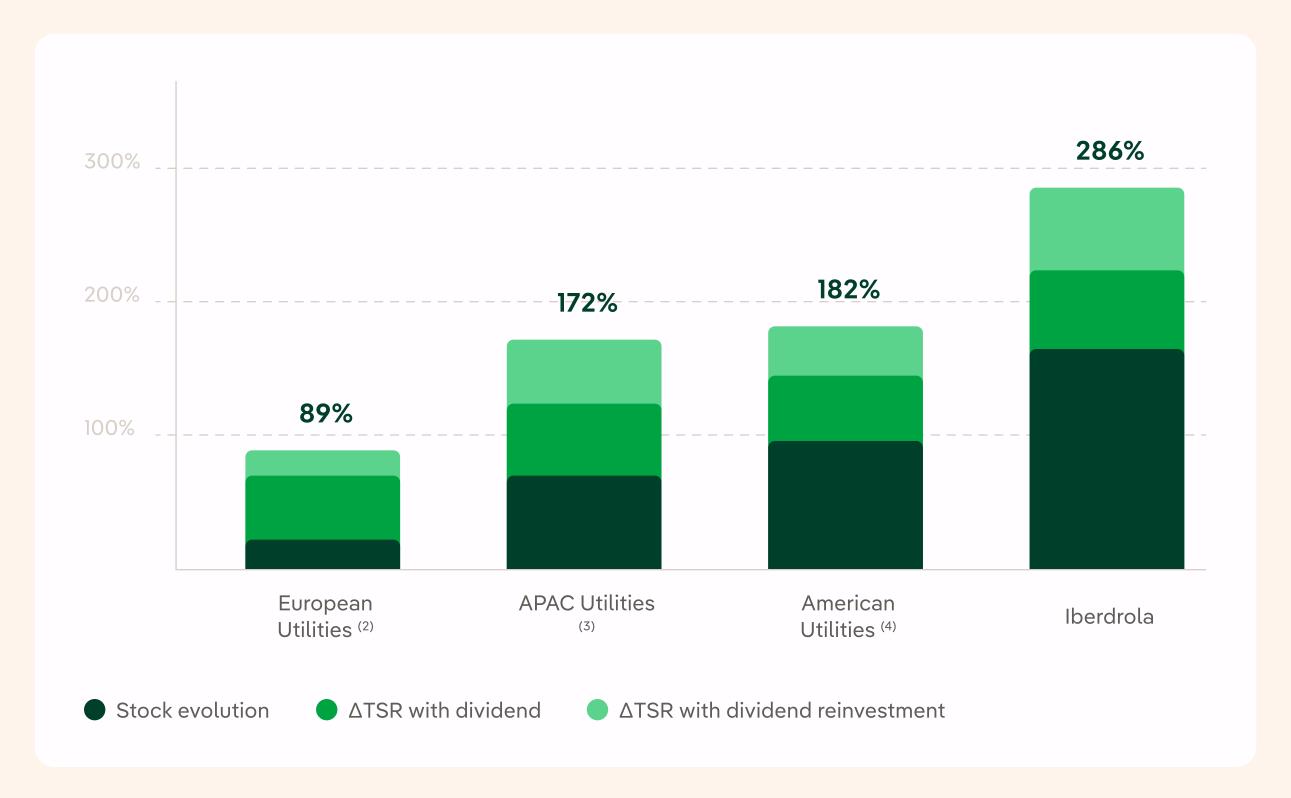

## **Total return** for Iberdrola shareholders over the **last 10 years.**

Iberdrola Total Shareholder Return <sup>(1)</sup> over the last 10 years is nearly 300%, based on higher growth than peers

<sup>(1)</sup> Total Shareholder Return, including dividend reinvestment

Source: 2024 Results Presentation

<sup>(2)</sup> Arithmetic average of European Utilities (Enel, EDP, RWE, Engie, E.ON)

<sup>(3)</sup> Arithmetic average of APAC Utilities (China Yangtze Power, Huaneng Power International, China Longyuan Power Group Corp, KEPCO, TEPCO, Kansai, Chubu, Origin Energy, APA Group, Meridian Energy, Infantil Limited, Mercury NZ)

<sup>(4)</sup> Arithmetic average of American Utilities (NextEra Energy, Southern Co, Duke Energy)