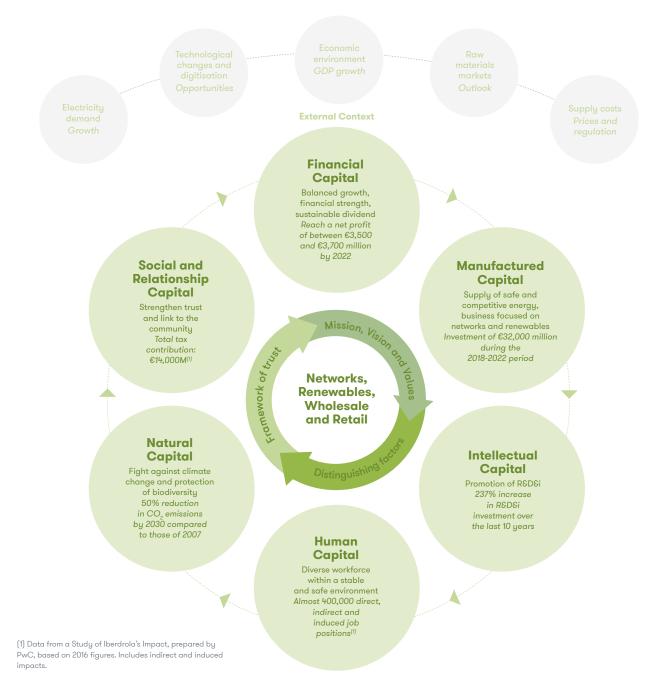

## 2.7. Capital/Business

## Relationship

The value created by the business strategy and model of Iberdrola translates into an increase in the value of its capital, which in turn feeds back into a cycle of value creation, thus efficiently inter-relating the operations of the businesses and the capital of the company. The chart below shows its strategic focus for each Chapter and quantifies an

aspiration or achievement of the company in this area.

This process creates shared value for both lberdrola and for its Stakeholders, and constitutes a main vector for achieving the company's goal to offer a reliable, high-quality and environmentally-friendly energy supply.