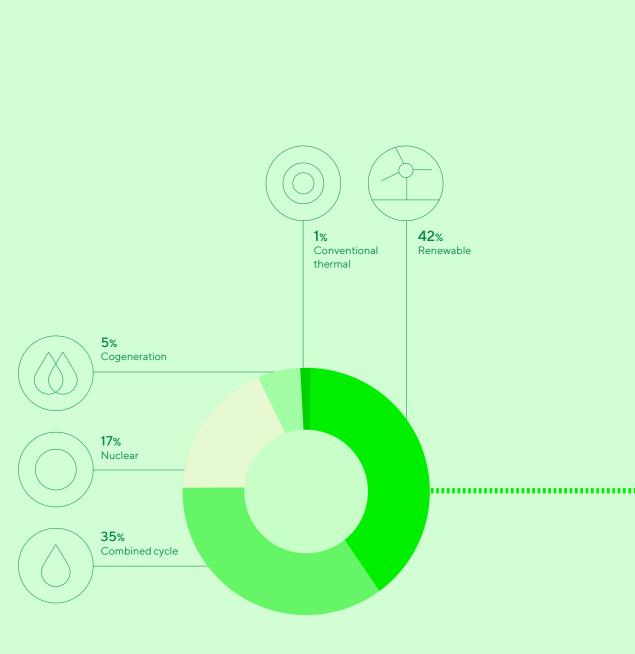

### Generating plants \*

\*% of 2018 net output. \*\* At 31 December 2018. \*\*\*% by sector at 31 December 2018..