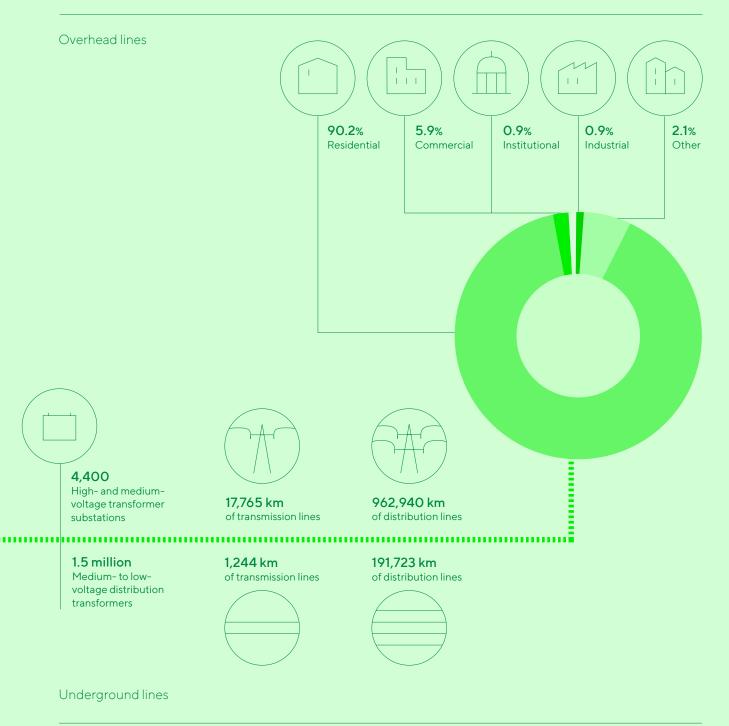

# 2.3 Value Chain

#### **Electricity generation**

Construction, operation and maintenance of generating plants, and purchase/sale of energy on wholesale markets.

### Generating plants \*



\*% of 2018 net output. \*\* At 31 December 2018. \*\*\*% by sector at 31 December 2018..

#### Power transmission and distribution

Construction, operation and maintenance of electrical lines, substations, transformer centres and other infrastructure, to bring electrical power from production centres to the end user.

#### Retail sale of energy

Supply to end users of energy and additional products and services.

## Electric grids \*\*

Customers \*\*\*